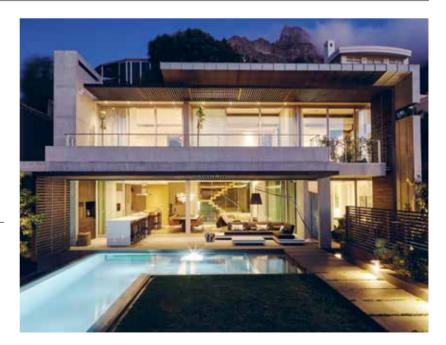

## YES, WE WERE THE ARCHITECTS! ▲►

Water's Edge, Big Bay, a beachfront home that takes full advantage of the ocean views and indoor/outdoor flow; and Central Drive, Camps Bay, which sees its architectural stepped forms embedded into the gradient of the slope.